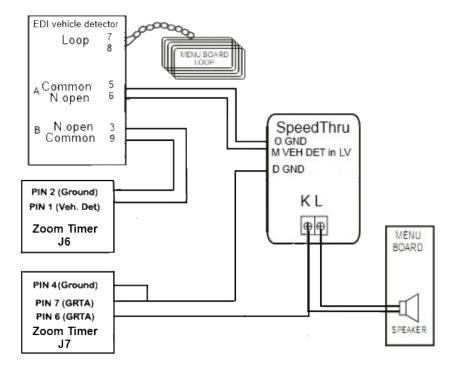

## SpeedThru to Zoom Timer

## Wentworth Technology SpeedThru to HME Zoom Timer connection

Wire exactly as shown.

- 1. Connect pin D on the SpeedThru to Zoom Timer connector J7 pins 4 and 7.
- 2. Connect pin K on the SpeedThru to Zoom Timer connector J7 pin 8. \*\*\*\*DO NOT wire SpeedThru pin L to the Zoom timer, it is possible to damage the timer if wired incorrectly.\*\*\*\*\*
- 3. Connect EDI detector output B, pin 3 to Zoom Timer J6 pin 1
- 4. Connect EDI detector output B, pin 9 to Zoom Timer J6 pin 2.

Make sure the dip switch settings are correct on the EDI detector. LMA200 - DIP7 ON DIP8 OFF LMA1250 -DIP6 ON DIP7 OFF

WT1043\_SpeedThru\_to\_HME\_Zoom\_Timer R3 6/18/2014 Page 1