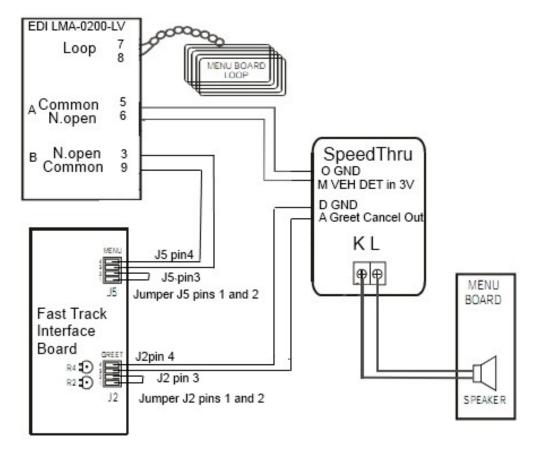

## **SpeedThru to Fast Track Timer**

## LMA200 or LMA-1250

The Fast Track timer requires service window loop connections as well, these are not shown in this diagram. Refer to Fast Track timer installation instructions.

- 1. Make sure vehicle detect is in presence mode.
- 2. Make sure vehicle detector output B mode is set to duplicate output A.
- 3. Refer to Wentworth's technical support website for vehicle detector dip switch settings as the settings are different for the LMA200 and LMA1250.

Make sure all wire to wire connections are soldered. Do not use wire nuts. All wire ends connected to terminal blocks must be tinned.